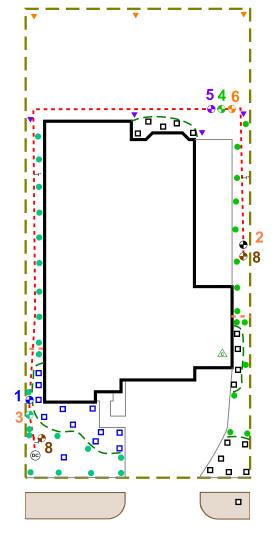

# Legend

## ® Backflow

- Control Valve
- Spray Shrub
- Spray Lawn
- **▼** Rotor Lawn
- Drip Tubing
- - Main Line

System Owner / Representative

Date

NOTE: ALL Piping shown is diagrammatic and NOT illustrating actual location.