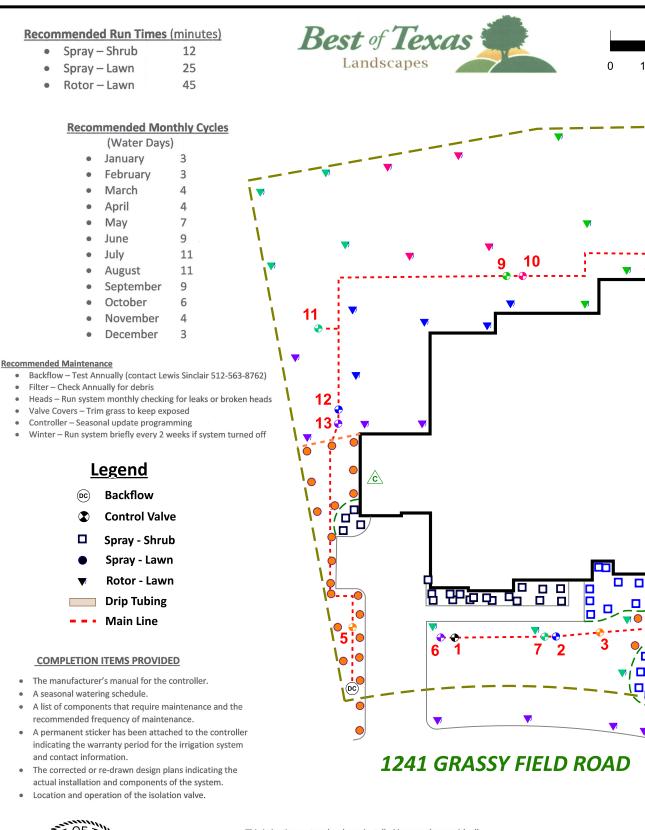

## 03/15/2020

ASON STUBBLEFIEL

12003

SEDIARI

STUBBLEFIEL

020 - 03 / 1 3 NUMBER: 8620-GRA- NOTE: ALL Piping shown is diagrammatic and NOT illustrating actual location.

|                                   | PROJECT:                                            | SHEET DESCRIPTION: | COMPANY:                                              |
|-----------------------------------|-----------------------------------------------------|--------------------|-------------------------------------------------------|
| REVISIONS:<br>COMPLE<br>3/25/2020 | 1241 GRASSY FIELD ROAD<br>DRIPPING SPRINGS TX 78620 | IRRIGATION PLAN    | BEST OF TEXAS LANDSCAPES<br>LIBERTY HILL, TEXAS 78642 |
| ) TION:                           | LOT 15 BLK A<br>HIGHPOINTE PH 3                     | IATH               | (512) 260-1430<br>www.bestoftexaslandscapes.com       |